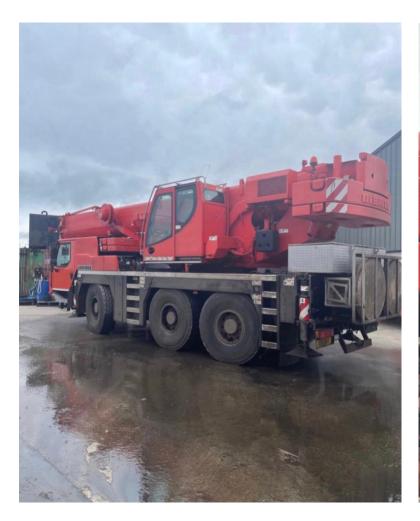

## Liebherr LTM 1055-3.2

## **SPECIFICATION**

Type: All Terrain Capacity (t): 55-ton YOM: 2013

Miles / chassis hours: 102931m / 5751h (22/02/2024)

 Crane hours:
 11431 h (22/02/2024)

 Transmission:
 ZF AS-Tronic 12

 Main Boom Length (m):
 10.2m – 40m

Fly Jib(m):

Not included

Luffing Jib (m):

No. of Winches:

Counterweight (t):

10.2m

Not included

N/A

11

12 ton

Chassis Engine: Liebherr D 926 TI-E A5 / 367HP / 270KW

Upper Engine: N/A
Tyre size: N/A
16.00 R25

No. Hook blocks (t): 30.5t - 3 sheeve (DH) / 10 t Ball hook

(SH)

Other Equipment: LICCON 2, adjustable boom lights, Tilting

superstructure cab, night heater